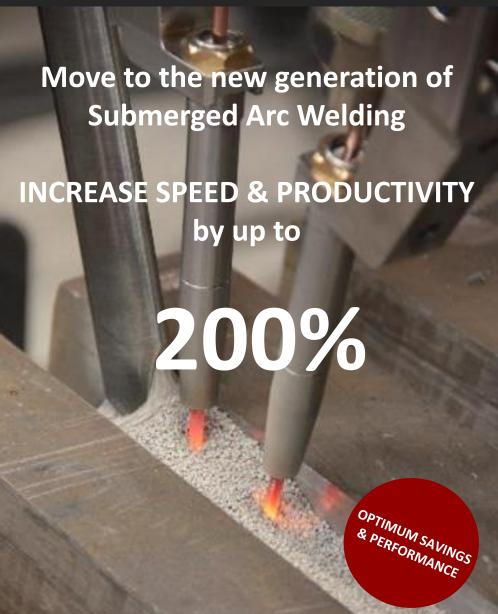

# MOVING YOUR SUBMERGED ARC SOLUTION TO THE NEXT LEVEL

### Increased Deposition Rates = More Cost Savings

- » Increased Production Output
- » Faster Completion Times