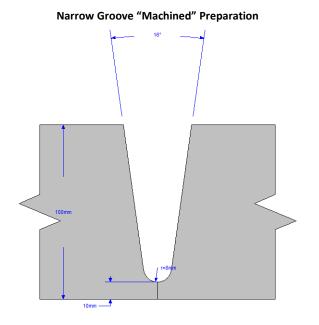

#### Double Bevel "Flame Cut" Preparation

#### Narrow Groove Macrograph

**Double Bevel Macrograph** 