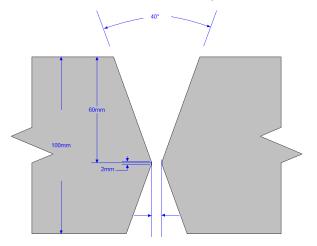

## **ARC DUBAI**



The Power Wave AC/DC 1000° was designed to be used for ALL SAW Applications

# Designed to replace conventional transformer based DC only machines

Replace conventional DC equipment and still use existing WPSs for DC welding Machine has both DC+ and DC- modes for DC welding without changing cables

# Designed to replace conventional transformer based AC only machines

Replace conventional AC equipment and still use existing WPSs for AC welding Machine has both 50 Hz and 60 Hz conventional sine wave AC modes

### **IMPROVE PRODUCTIVITY** Through Flexible Waveform Control









# MOVING YOUR SUBMERGED ARC SOLUTION TO THE NEXT LEVEL



#### Double Bevel "Flame Cut" Preparation



#### Narrow Groove Macrograph



**Double Bevel Macrograph** 



### Increased Deposition Rates = More Cost Savings

- » Increased Production Output
- » Faster Completion Times



## SOFTWARE DRIVEN CONTROL OVER PENETRATION, DEPOSITION RATE AND TRAVEL SPEED