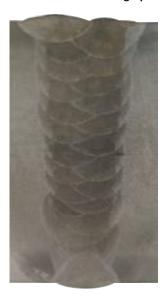

## **ARC DUBAI**



The Power Wave AC/DC 1000° was designed to be used for ALL SAW Applications

# Designed to replace conventional transformer based DC only machines

Replace conventional DC equipment and still use existing WPSs for DC welding Machine has both DC+ and DC- modes for DC welding without changing cables

# Designed to replace conventional transformer based AC only machines

Replace conventional AC equipment and still use existing WPSs for AC welding Machine has both 50 Hz and 60 Hz conventional sine wave AC modes

### **IMPROVE PRODUCTIVITY** Through Flexible Waveform Control









# MOVING YOUR SUBMERGED ARC SOLUTION TO THE NEXT LEVEL



#### Double Bevel "Flame Cut" Preparation



#### Narrow Groove Macrograph



**Double Bevel Macrograph** 



### Increased Deposition Rates = More Cost Savings

- » Increased Production Output
- » Faster Completion Times



## SOFTWARE DRIVEN CONTROL OVER PENETRATION, DEPOSITION RATE AND TRAVEL SPEED