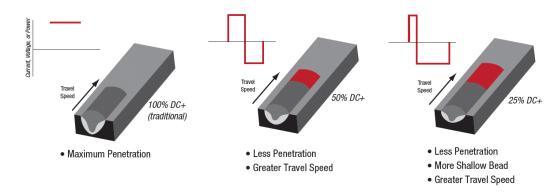

### **IMPROVE PRODUCTIVITY** Through Flexible Waveform Control

## SOFTWARE DRIVEN CONTROL OVER PENETRATION, DEPOSITION RATE AND TRAVEL SPEED