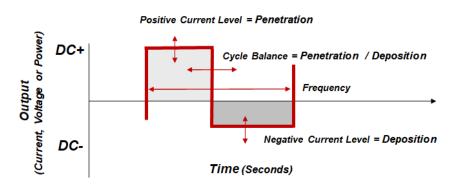

### **IMPROVE PRODUCTIVITY** Through Flexible Waveform Control

## SOFTWARE DRIVEN CONTROL OVER PENETRATION, DEPOSITION RATE AND TRAVEL SPEED