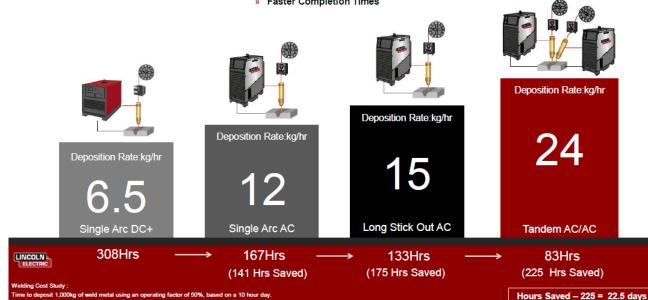

### Increased Deposition Rates = More Cost Savings

- » Increased Production Output
- » Faster Completion Times