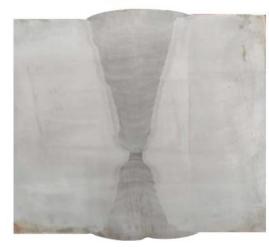

## **ARC DUBAI**



The Power Wave AC/DC 1000° was designed to be used for ALL SAW Applications

# Designed to replace conventional transformer based DC only machines

Replace conventional DC equipment and still use existing WPSs for DC welding Machine has both DC+ and DC- modes for DC welding without changing cables

# Designed to replace conventional transformer based AC only machines

Replace conventional AC equipment and still use existing WPSs for AC welding Machine has both 50 Hz and 60 Hz conventional sine wave AC modes

### **IMPROVE PRODUCTIVITY** Through Flexible Waveform Control









# MOVING YOUR SUBMERGED ARC SOLUTION TO THE NEXT LEVEL



#### Double Bevel "Flame Cut" Preparation



#### Narrow Groove Macrograph



**Double Bevel Macrograph** 



### Increased Deposition Rates = More Cost Savings

- » Increased Production Output
- » Faster Completion Times



## SOFTWARE DRIVEN CONTROL OVER PENETRATION, DEPOSITION RATE AND TRAVEL SPEED