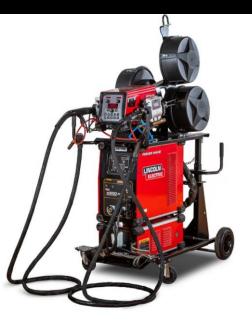

# Equipment Solutions with POWER WAVE® TECHNOLOGY

Power Source Power Wave® S500 Power Wave® R450 / S700 (Robotic) HyperFill™ Waveform Cool Arc® 55 or 55S

## **REVEAL** PLATFORM

**Licensed Waveform Activation** 

SIMPLE AS SCAN & GO

Wire Feeder

Power Feed@ 84 AutoDrive® 4R 220 (Robotic) HyperFill™ Drive Rolls (0.35 - 0.45) HyperFill™ Inlet Bushing

## HYPERFILL<sup>™</sup> TWIN WIRE GMAW SOLUTION

- Increase deposition rates
- Easily control large weld puddles
- Robust penetration profiles

The Lincoln Electric Company (MEA) First Alkhail Road | JAFZA Showrooms No. A2SR01, P.O. BOX 17117, JAFZA South | Dubai | UAE