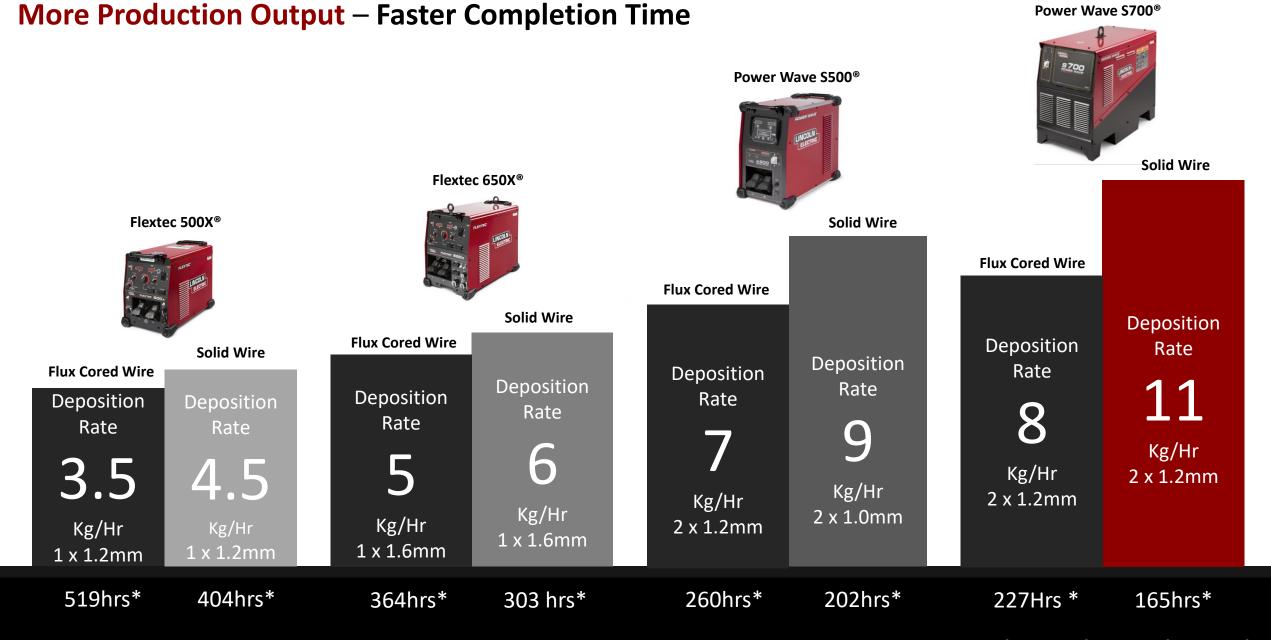

## Want to Increase Speed & Productivity by up to

#### **Increased Deposition Rates = More Cost Savings**

\*Welding Time Study – ARC TIME to deposit 1,000kg of weld metal. Based on a 10 hour shift & 55% Operating Factor. In the 2F welding position.

292 hrs Saved 239 hrs Saved