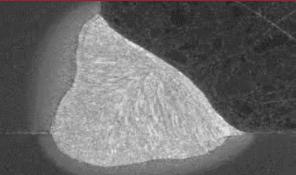

## HYPERFILL<sup>™</sup> TWIN WIRE GMAW SOLUTION

- Increase deposition rates
- Easily control large weld puddles
- Robust penetration profiles

The Lincoln Electric Company (MEA) First Alkhail Road | JAFZA Showrooms No. A2SR01, P.O. BOX 17117, JAFZA South | Dubai | UAE